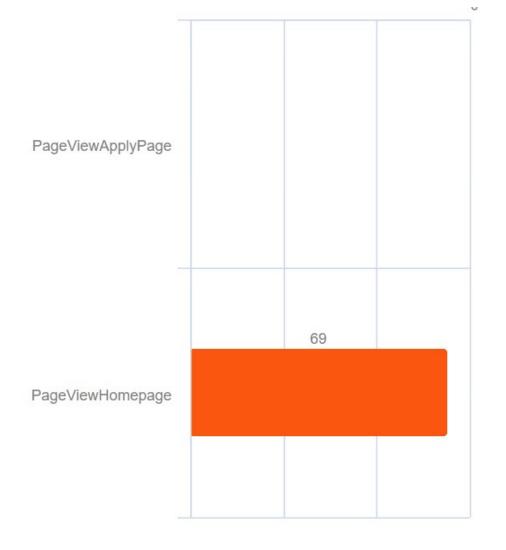

#### **Conversions (August)**

- Upper Funnel is sitewide; tracking views
- **Lower Funnel** is placed on apply/register page tracking form fills.