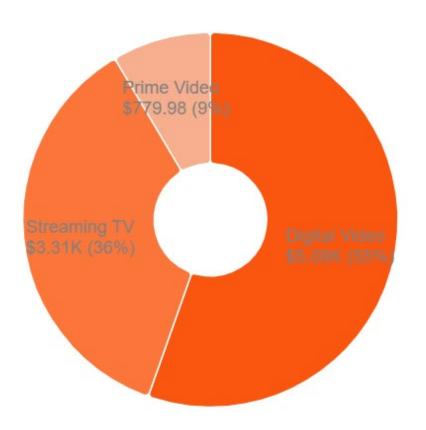

#### **Conversions (August)**

- Upper Funnel is sitewide; tracking views
- **Lower Funnel** is placed on apply/register page tracking form fills.