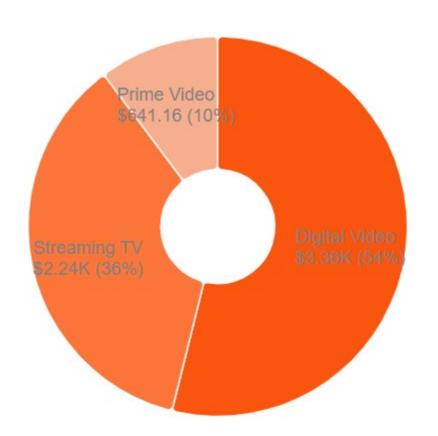

#### **Conversions 9/1 – 9/18**

- Upper Funnel is sitewide; tracking views
- **Lower Funnel** is placed on apply/register page tracking form fills.