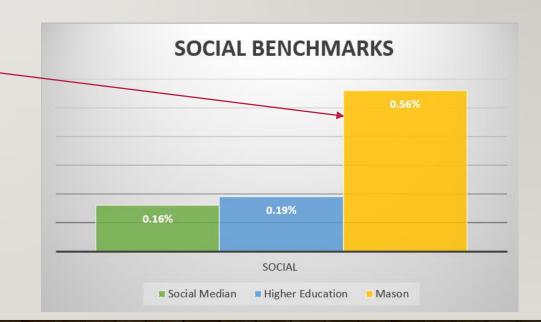

SOCIAL

Impressions: 329,725 Clicks: 1,845 CTR: 0.56% Reach: 36,528 Frequency: 9.03

| Placement Name                                                                                             | Impressions | Clicks | CTR  | 25%<br>Completions | 50%<br>Completions | 75%<br>Completions | 100%<br>Completions |
|------------------------------------------------------------------------------------------------------------|-------------|--------|------|--------------------|--------------------|--------------------|---------------------|
| University of Detroit Mercy - Mobile OTT - Higher Education<br>Interest/Intent, DMA    MIL - 1865171MGawl  | 17,677      | 49     | 0.28 | 15,173             | 14,052             | 13,228             | 12,663              |
| University of Detroit Mercy - Desktop OTT - Higher Education<br>Interest/Intent, DMA    MIL - 1865171MGawl | 20,065      | 84     | 0.42 | 17,424             | 16,133             | 15,102             | 14,224              |
| University of Detroit Mercy - CTV - Higher Education Interest/Intent,<br>DMA    MIL - 1865171MGawl         | 43,286      | 1      | 0.00 | 42,894             | 42,596             | 42,358             | 42,187              |
| University of Detroit Mercy - CTV OTT - Higher Education<br>Interest/Intent, DMA    MIL - 1865171MGawl     | 25,315      | 2      | 0.01 | 25,257             | 25,161             | 25,059             | 25,078              |