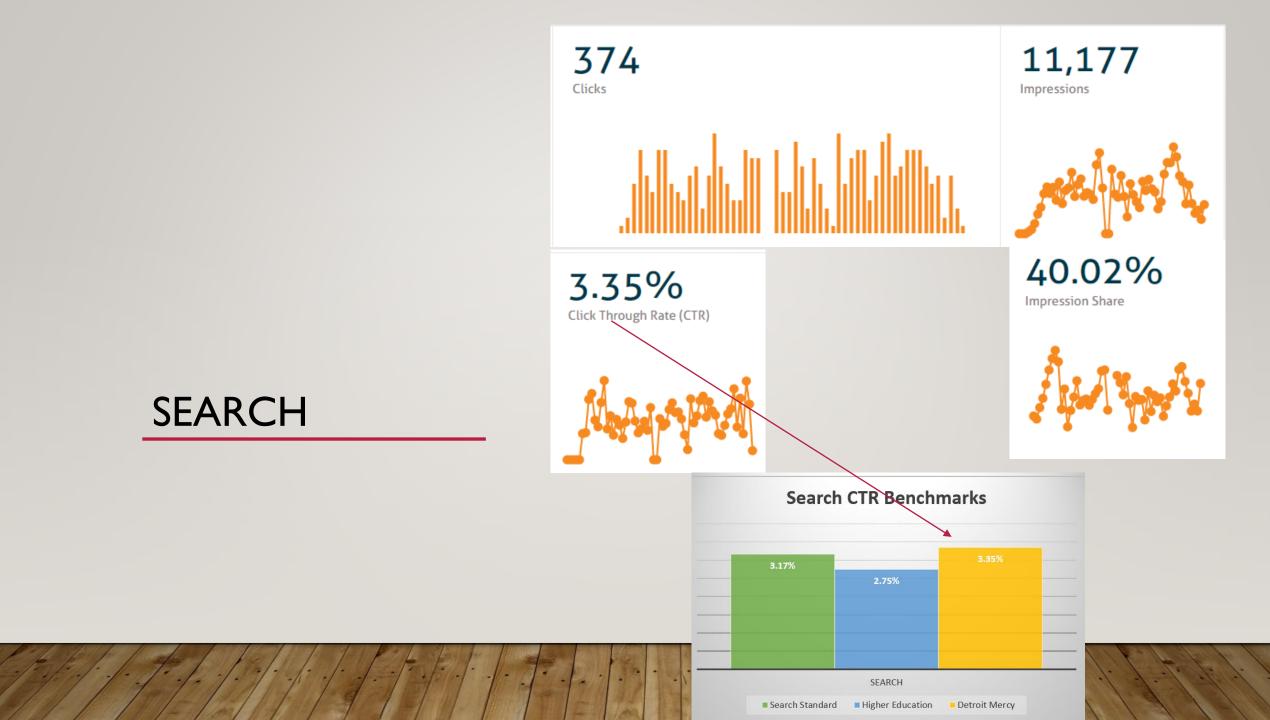

#### OPTIMIZATIONS/FINDINGS

 APPLY SEARCH OPTIMIZATIONS TO REFINE TERMS AND INCREASE IMPRESSION SHARE